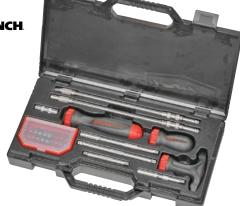

### **GEARLESS SCREWDRIVER SET IN** PLASTIC STORAGE CASE

#### • Weight: 1.2 lbs.

- Overall Dimensions: 10" L x 5-3/4" W x 1-3/4" H
- Packaged in: Plastic case
- Screwdriver has convenient bit storage in handle.
- Simply remove the end cap to access storage cavity
- Reversible gearless screwdriver is
- compatible with standard 1/4" hex bits
- Magnetic/Non Magnetic: Magnetic

Mfg. No. 86029